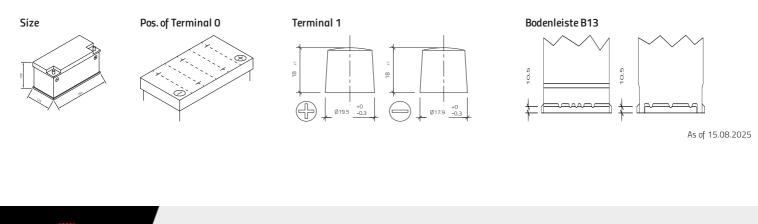

# **AGM105SS**

| Volt                | 12V                        |
|---------------------|----------------------------|
| Capacity            | 105 Ah (c20)               |
| CCR - 18°C (EN)     | 950 A (EN)                 |
| Electrolyte         | diluted sulphuric acid     |
| Electrolyte density | 1,28 +/- 0,01 Kg/l (25° C) |
| Size (LxWxH)        | 394 x 175 x 190 mm         |
| Weight              | 29,5 kg                    |
| Pos. of Terminal    | 0                          |
| Terminal            | 1                          |
| Bodenleiste         | B13                        |