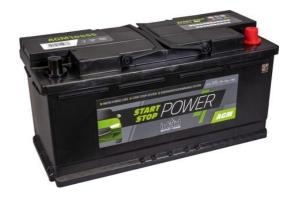

## intAct Start-Stop-Power AGM

Sealed maintenance-free AGM battery | electrolyte absorbed in glass fibre mats | wet charged

Art.No.

# **AGM105SS**

| Volt                | 12V                        |
|---------------------|----------------------------|
| Capacity            | 105 Ah (c20)               |
| CCR - 18°C (EN)     | 950 A (EN)                 |
| Electrolyte         | diluted sulphuric acid     |
| Electrolyte density | 1,28 +/- 0,01 Kg/l (25° C) |
| Size (LxWxH)        | 394 x 175 x 190 mm         |
| Weight              | 29,5 kg                    |
| Pos. of Terminal    | 0                          |
| Terminal            | 1                          |
| Bodenleiste         | B13                        |