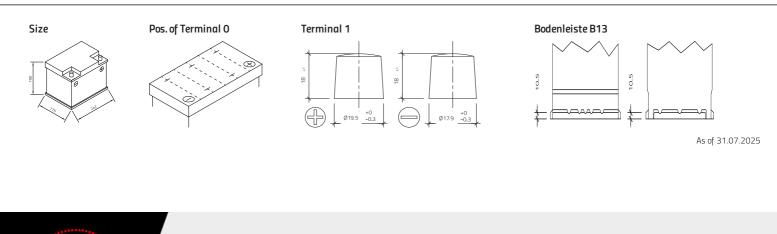

## AGM60SS

| Volt                | 12V                        |
|---------------------|----------------------------|
| Capacity            | 60 Ah (c20)                |
| CCR -18°C (EN)      | 680 A (EN)                 |
| Electrolyte         | diluted sulphuric acid     |
| Electrolyte density | 1,28 +/- 0,01 Kg/l (25° C) |
| Size (LxWxH)        | 242 x 175 x 190 mm         |
| Weight              | 17 kg                      |
| Pos. of Terminal    | 0                          |
| Terminal            | 1                          |
| Bodenleiste         | B13                        |