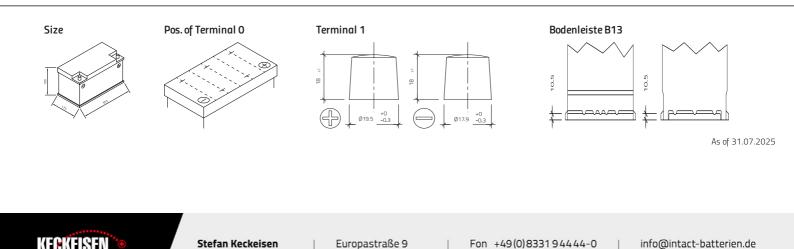

## AGM95SS

MULATOREN

| Volt                | 12V                        |
|---------------------|----------------------------|
| Capacity            | 95 Ah (c20)                |
| CCR - 18°C (EN)     | 850 A (EN)                 |
| Electrolyte         | diluted sulphuric acid     |
| Electrolyte density | 1,28 +/- 0,01 Kg/I (25° C) |
| Size (LxWxH)        | 353 x 175 x 190 mm         |
| Weight              | 26 kg                      |
| Pos. of Terminal    | 0                          |
| Terminal            | 1                          |
| Bodenleiste         | B13                        |