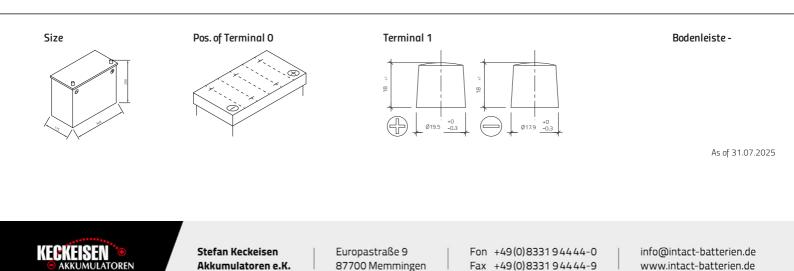

## AP-GEL-125

| Volt                | 12V                                     |
|---------------------|-----------------------------------------|
| Capacity            | 105Ah (c5), 140 Ah (c20), 158 Ah (c100) |
| CCR - 18°C (EN)     | -                                       |
| Electrolyte         | diluted sulphuric acid                  |
| Electrolyte density | 1,28 +/- 0,01 Kg/l (25° C)              |
| Size (LxWxH)        | 349 x 175 x 290 mm                      |
| Weight              | 42,7 kg                                 |
| Pos. of Terminal    | 0                                       |
| Terminal            | 1                                       |
| Bodenleiste         | -                                       |