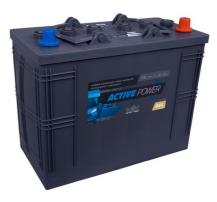

## AP-GEL-125

| Volt                | 12V                                     |
|---------------------|-----------------------------------------|
| Capacity            | 105Ah (c5), 140 Ah (c20), 158 Ah (c100) |
| CCR - 18°C (EN)     | -                                       |
| Electrolyte         | diluted sulphuric acid                  |
| Electrolyte density | 1,28 +/- 0,01 Kg/l (25° C)              |
| Size (LxWxH)        | 349 x 175 x 290 mm                      |
| Weight              | 42,7 kg                                 |
| Pos. of Terminal    | 0                                       |
| Terminal            | 1                                       |
| Bodenleiste         | -                                       |