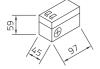

## BU01.2

| Volt                | 12V                        |
|---------------------|----------------------------|
| Capacity            | 1.2 AH (c20)               |
| CCR -18°C (EN)      | 18 A (EN)                  |
| Electrolyte         | diluted sulphuric acid     |
| Electrolyte density | 1,28 +/- 0,01 Kg/l (25° C) |
| Size (LxWxH)        | 97 x 43 x 58 mm            |
| Weight              | 0,5 kg                     |
| Pos. of Terminal    | 4                          |
| Terminal            | S-4.8                      |
| Bodenleiste         | -                          |

Size

Pos. of Terminal 4

Terminal S-4.8

Bodenleiste -

As of 03.04.2025