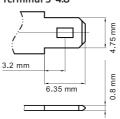

## BU01.2

| Volt                | 12V                        |
|---------------------|----------------------------|
| Capacity            | 1.2 AH (c20)               |
| CCR -18°C (EN)      | 18 A (EN)                  |
| Electrolyte         | diluted sulphuric acid     |
| Electrolyte density | 1,28 +/- 0,01 Kg/l (25° C) |
| Size (LxWxH)        | 97 x 43 x 58 mm            |
| Weight              | 0,5 kg                     |
| Pos. of Terminal    | 4                          |
| Terminal            | S-4.8                      |
| Bodenleiste         | -                          |

Size

Pos. of Terminal 4

Terminal S-4.8

Bodenleiste -

As of 03.04.2025