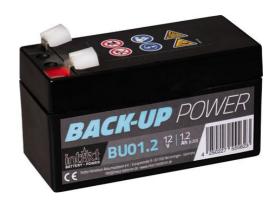

## intAct BackUp-Power

Sealed maintenance-free calcium battery (Ca/Ca) | electrolyte absorbed in glass fibre mats (AGM) | wet charged

Art.No.

## BU01.2

| Volt                | 12V                        |
|---------------------|----------------------------|
| Capacity            | 1.2 AH (c20)               |
| CCR -18°C (EN)      | 18 A (EN)                  |
| Electrolyte         | diluted sulphuric acid     |
| Electrolyte density | 1,28 +/- 0,01 Kg/l (25° C) |
| Size (LxWxH)        | 97 x 43 x 58 mm            |
| Weight              | 0,5 kg                     |
| Pos. of Terminal    | 4                          |
| Terminal            | S-4.8                      |
| Bodenleiste         | -                          |