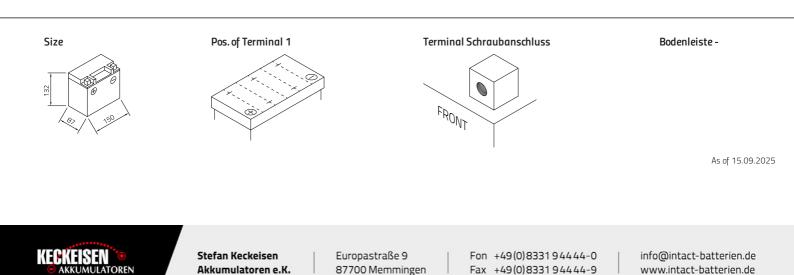

## **BU11**

| Volt                | 12V                        |
|---------------------|----------------------------|
| Capacity            | 11 Ah (c20)                |
| CCR - 18°C (EN)     | 150 A (EN)                 |
| Electrolyte         | diluted sulphuric acid     |
| Electrolyte density | 1,28 +/- 0,01 Kg/l (25° C) |
| Size (LxWxH)        | 150 x 87 x 132 mm          |
| Weight              | 4,3 kg                     |
| Pos. of Terminal    | 1                          |
| Terminal            | Schraubanschluss           |
| Bodenleiste         | -                          |