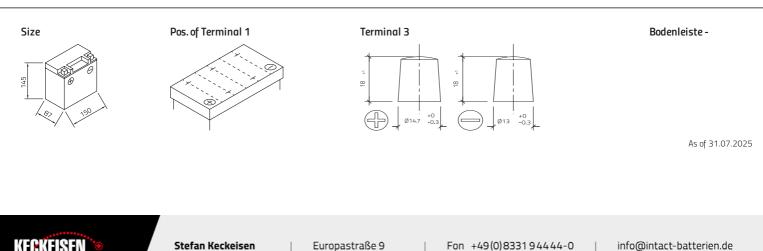

## **BU15**

| Volt                | 12V                        |
|---------------------|----------------------------|
| Capacity            | 15 Ah (c20)                |
| CCR - 18°C (EN)     | 200 A (EN)                 |
| Electrolyte         | diluted sulphuric acid     |
| Electrolyte density | 1,28 +/- 0,01 Kg/l (25° C) |
| Size (LxWxH)        | 150 x 87 x 145 mm          |
| Weight              | 5,5 kg                     |
| Pos. of Terminal    | 1                          |
| Terminal            | 3                          |
| Bodenleiste         | -                          |