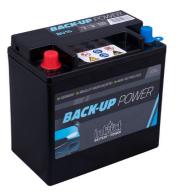

## intAct BackUp-Power

Sealed maintenance-free calcium battery (Ca/Ca) | electrolyte absorbed in glass fibre mats (AGM) | wet charged

Art.No.

## **BU15**

| Volt                | 12V                        |
|---------------------|----------------------------|
| Capacity            | 15 Ah (c20)                |
| CCR - 18°C (EN)     | 200 A (EN)                 |
| Electrolyte         | diluted sulphuric acid     |
| Electrolyte density | 1,28 +/- 0,01 Kg/l (25° C) |
| Size (LxWxH)        | 150 x 87 x 145 mm          |
| Weight              | 5,5 kg                     |
| Pos. of Terminal    | 1                          |
| Terminal            | 3                          |
| Bodenleiste         | -                          |