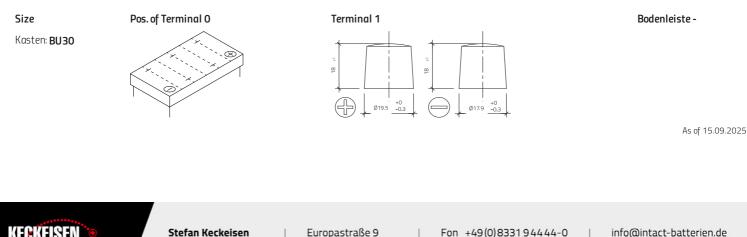

## **BU30**

| Volt                | 12V                        |
|---------------------|----------------------------|
| Capacity            | 30 Ah (c20)                |
| CCR - 18°C (EN)     | -                          |
| Electrolyte         | diluted sulphuric acid     |
| Electrolyte density | 1,28 +/- 0,01 Kg/l (25° C) |
| Size (LxWxH)        | 197 x 132 x 186 mm         |
| Weight              | 10,3 kg                    |
| Pos. of Terminal    | 0                          |
| Terminal            | 1                          |
| Bodenleiste         | -                          |