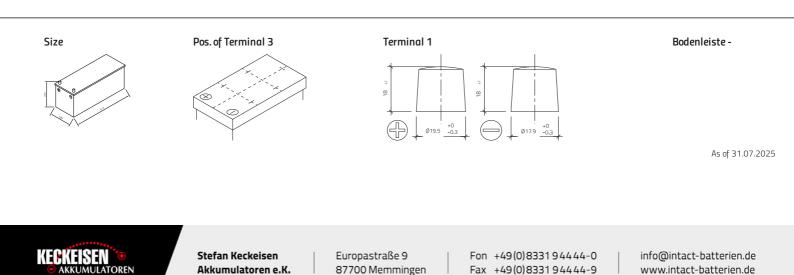

## EFB140SS

| Volt                | 12V                        |
|---------------------|----------------------------|
| Capacity            | 140 Ah (c20)               |
| CCR - 18°C (EN)     | 800 A (EN)                 |
| Electrolyte         | diluted sulphuric acid     |
| Electrolyte density | 1,28 +/- 0,01 Kg/l (25° C) |
| Size (LxWxH)        | 513 x 189 x 223 mm         |
| Weight              | 39,7 kg                    |
| Pos. of Terminal    | 3                          |
| Terminal            | 1                          |
| Bodenleiste         | -                          |