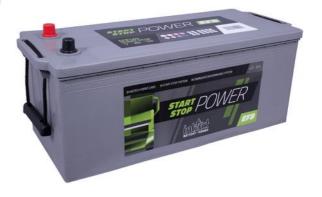

## intact Start-Stop-Power EFB Truck

Closed EFB battery | vibration-proof according to V4 standard | filled and charged | maintenance-free

Art.No.

## EFB180SS

| Volt                | 12V                        |
|---------------------|----------------------------|
| Capacity            | 185 Ah (c20)               |
| CCR - 18°C (EN)     | 1100 A (EN)                |
| Electrolyte         | diluted sulphuric acid     |
| Electrolyte density | 1,28 +/- 0,01 Kg/l (25° C) |
| Size (LxWxH)        | 513 x 223 x 223 mm         |
| Weight              | 49,4 kg                    |
| Pos. of Terminal    | 3                          |
| Terminal            | 1                          |
| Bodenleiste         | -                          |