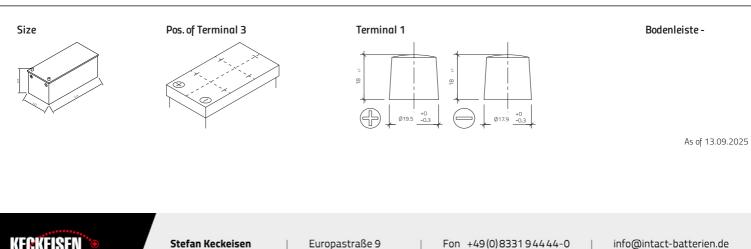

## EFB180SS

| Volt                | 12V                        |
|---------------------|----------------------------|
| Capacity            | 185 Ah (c20)               |
| CCR - 18°C (EN)     | 1100 A (EN)                |
| Electrolyte         | diluted sulphuric acid     |
| Electrolyte density | 1,28 +/- 0,01 Kg/l (25° C) |
| Size (LxWxH)        | 513 x 223 x 223 mm         |
| Weight              | 49,4 kg                    |
| Pos. of Terminal    | 3                          |
| Terminal            | 1                          |
| Bodenleiste         | -                          |