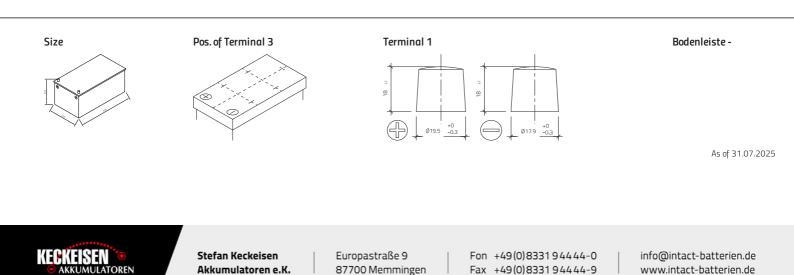

## EFB230SS

| Volt                | 12V                        |
|---------------------|----------------------------|
| Capacity            | 235 Ah (c20)               |
| CCR - 18°C (EN)     | 1200 A (EN)                |
| Electrolyte         | diluted sulphuric acid     |
| Electrolyte density | 1,28 +/- 0,01 Kg/l (25° C) |
| Size (LxWxH)        | 518 x 276 x 242 mm         |
| Weight              | 60,7 kg                    |
| Pos. of Terminal    | 3                          |
| Terminal            | 1                          |
| Bodenleiste         | -                          |