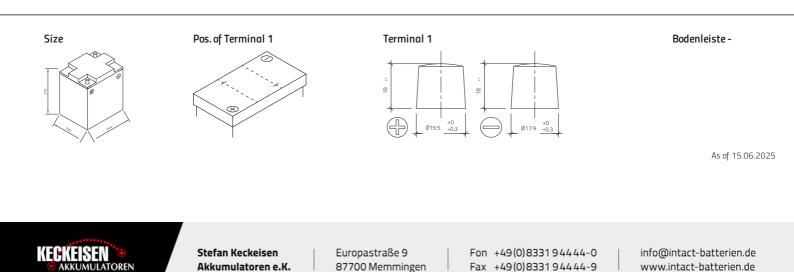

## GEL-200-06

| Volt                | бV                                       |
|---------------------|------------------------------------------|
| Capacity            | 180 Ah (c5), 200 Ah (c20), 230 Ah (c100) |
| CCR - 18°C (EN)     | -                                        |
| Electrolyte         | diluted sulphuric acid                   |
| Electrolyte density | 1,28 +/- 0,01 Kg/I (25° C)               |
| Size (LxWxH)        | 244 x 190 x 275 mm                       |
| Weight              | 33 kg                                    |
| Pos. of Terminal    | 1                                        |
| Terminal            | 1                                        |
| Bodenleiste         | -                                        |