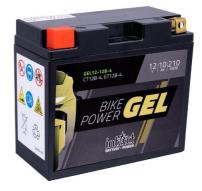

## intAct Bike-Power GEL

Sealed maintenance-free GEL battery | electrolyte thickened into a gel-like mass | wet charged

Art.No.

## GEL12-12B-4

Japancode YT12B-BS, YT12B

| Volt                | 12V                      |
|---------------------|--------------------------|
| Capacity            | 10 Ah (c20)              |
| CCR - 18°C (EN)     | 210 A (EN)               |
| Electrolyte         | diluted sulphuric acid   |
| Electrolyte density | 1,28 +/- 0,01 kg/l (25°) |
| Size (LxWxH)        | 150 x 69 x 130 mm        |
| Weight              | 3,8 kg                   |
| Pos. of Terminal    | 1                        |
| Terminal            | J                        |
| Bodenleiste         | -                        |