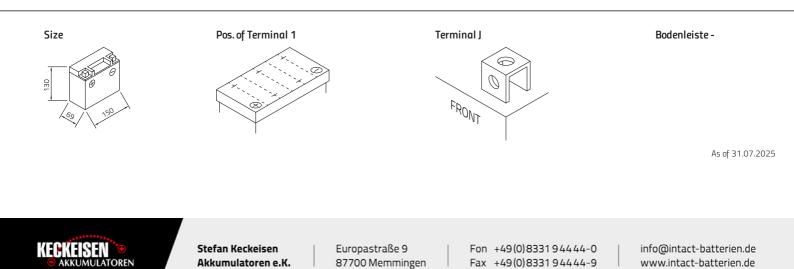

## GEL12-12B-4

Japancode YT12B-BS, YT12B

| Volt                | 12V                      |
|---------------------|--------------------------|
| Capacity            | 10 Ah (c20)              |
| CCR - 18°C (EN)     | 210 A (EN)               |
| Electrolyte         | diluted sulphuric acid   |
| Electrolyte density | 1,28 +/- 0,01 kg/l (25°) |
| Size (LxWxH)        | 150 x 69 x 130 mm        |
| Weight              | 3,8 kg                   |
| Pos. of Terminal    | 1                        |
| Terminal            | J                        |
| Bodenleiste         | -                        |