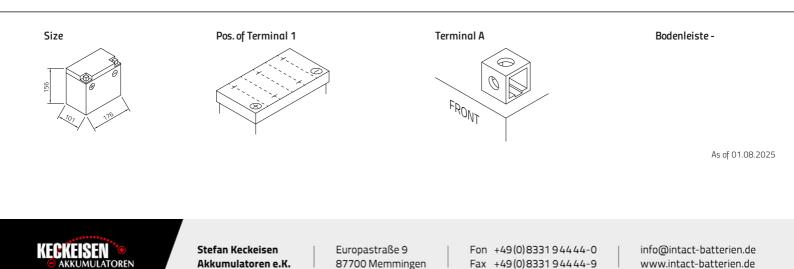

## GEL12-16-B

Japancode YB16-B

| Volt                | 12V                      |
|---------------------|--------------------------|
| Capacity            | 19 Ah (c20)              |
| CCR - 18°C (EN)     | 280 A (EN)               |
| Electrolyte         | diluted sulphuric acid   |
| Electrolyte density | 1,28 +/- 0,01 kg/l (25°) |
| Size (LxWxH)        | 176 x 101 x 156 mm       |
| Weight              | 6,4 kg                   |
| Pos. of Terminal    | 1                        |
| Terminal            | А                        |
| Bodenleiste         | -                        |