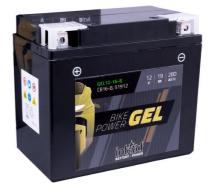

## intAct Bike-Power GEL

Sealed maintenance-free GEL battery | electrolyte thickened into a gel-like mass | wet charged

Art.No.

## GEL12-16-B

Japancode YB16-B

| Volt                | 12V                      |
|---------------------|--------------------------|
| Capacity            | 19 Ah (c20)              |
| CCR - 18°C (EN)     | 280 A (EN)               |
| Electrolyte         | diluted sulphuric acid   |
| Electrolyte density | 1,28 +/- 0,01 kg/l (25°) |
| Size (LxWxH)        | 176 x 101 x 156 mm       |
| Weight              | 6,4 kg                   |
| Pos. of Terminal    | 1                        |
| Terminal            | А                        |
| Bodenleiste         | -                        |