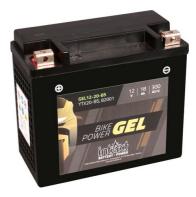

## **GEL12-20-BS**

Japancode YTX20-BS, GYZ20H

| Volt                | 12V                      |
|---------------------|--------------------------|
| Capacity            | 18 Ah (c20)              |
| CCR - 18°C (EN)     | 300 A (EN)               |
| Electrolyte         | diluted sulphuric acid   |
| Electrolyte density | 1,28 +/- 0,01 kg/l (25°) |
| Size (LxWxH)        | 175 x 87 x 155 mm        |
| Weight              | 6,5 kg                   |
| Pos. of Terminal    | 1                        |
| Terminal            | А                        |
| Bodenleiste         |                          |