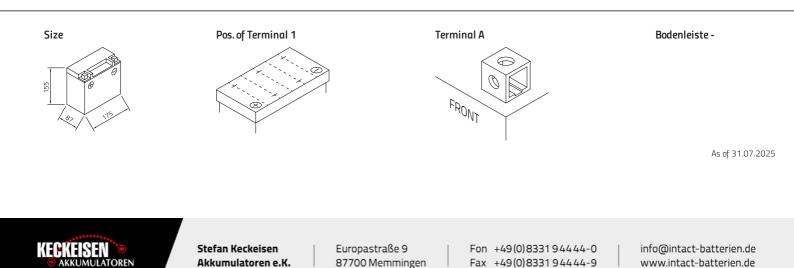

## **GEL12-20-BS**

Japancode YTX20-BS, GYZ20H

| Volt                | 12V                      |
|---------------------|--------------------------|
| Capacity            | 18 Ah (c20)              |
| CCR - 18°C (EN)     | 300 A (EN)               |
| Electrolyte         | diluted sulphuric acid   |
| Electrolyte density | 1,28 +/- 0,01 kg/l (25°) |
| Size (LxWxH)        | 175 x 87 x 155 mm        |
| Weight              | 6,5 kg                   |
| Pos. of Terminal    | 1                        |
| Terminal            | А                        |
| Bodenleiste         |                          |