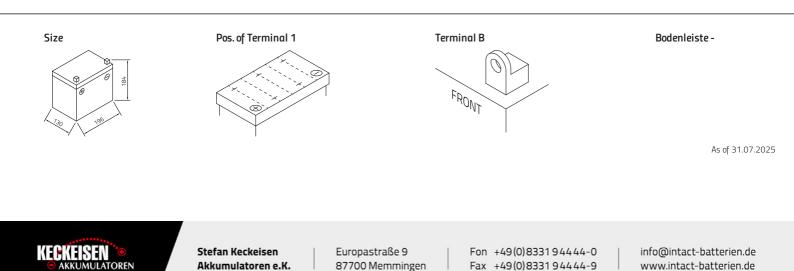

## **GEL12-32L**

Japancode U1

| Volt                | 12V                     |
|---------------------|-------------------------|
| Capacity            | 32 Ah (c20)             |
| CCR - 18°C (EN)     | 385 A (EN)              |
| Electrolyte         | diluted sulphuric acid  |
| Electrolyte density | 1,28+/- 0,01 Kg/I (25°) |
| Size (LxWxH)        | 196 x 130 x 184 mm      |
| Weight              | 10 kg                   |
| Pos. of Terminal    | 1                       |
| Terminal            | В                       |
| Bodenleiste         | -                       |