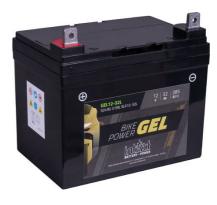

## intAct Bike-Power GEL

Sealed maintenance-free GEL battery | electrolyte thickened into a gel-like mass | wet charged

Art.No.

## **GEL12-32L**

Japancode U1

| Volt                | 12V                     |
|---------------------|-------------------------|
| Capacity            | 32 Ah (c20)             |
| CCR - 18°C (EN)     | 385 A (EN)              |
| Electrolyte         | diluted sulphuric acid  |
| Electrolyte density | 1,28+/- 0,01 Kg/I (25°) |
| Size (LxWxH)        | 196 x 130 x 184 mm      |
| Weight              | 10 kg                   |
| Pos. of Terminal    | 1                       |
| Terminal            | В                       |
| Bodenleiste         | -                       |