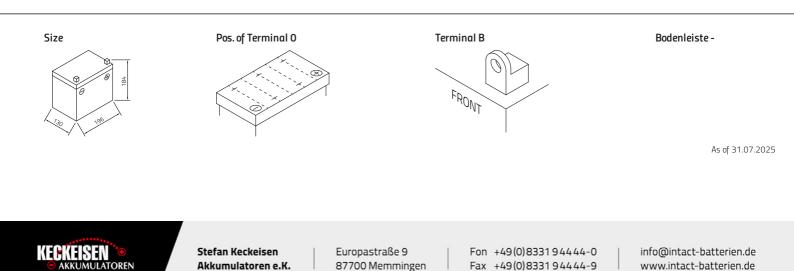

## **GEL12-32R**

Japancode U1R

| Volt                | 12V                     |
|---------------------|-------------------------|
| Capacity            | 32 Ah (c20)             |
| CCR - 18°C (EN)     | 385 A (EN)              |
| Electrolyte         | diluted sulphuric acid  |
| Electrolyte density | 1,28+/- 0,01 Kg/l (25°) |
| Size (LxWxH)        | 196 x 130 x 184 mm      |
| Weight              | 10 kg                   |
| Pos. of Terminal    | 0                       |
| Terminal            | В                       |
| Bodenleiste         | -                       |