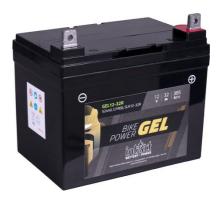

## intAct Bike-Power GEL

Sealed maintenance-free GEL battery | electrolyte thickened into a gel-like mass | wet charged

Art.No.

## **GEL12-32R**

Japancode U1R

| Volt                | 12V                     |
|---------------------|-------------------------|
| Capacity            | 32 Ah (c20)             |
| CCR - 18°C (EN)     | 385 A (EN)              |
| Electrolyte         | diluted sulphuric acid  |
| Electrolyte density | 1,28+/- 0,01 Kg/l (25°) |
| Size (LxWxH)        | 196 x 130 x 184 mm      |
| Weight              | 10 kg                   |
| Pos. of Terminal    | 0                       |
| Terminal            | В                       |
| Bodenleiste         | -                       |