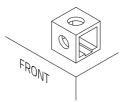

## **GEL12-4L-B**

Japancode

YB4L-B, YB4L-A

| Volt                | 12V                     |
|---------------------|-------------------------|
| Capacity            | 4 Ah (c20)              |
| CCR -18°C (EN)      | 60 A (EN)               |
| Electrolyte         | diluted sulphuric acid  |
| Electrolyte density | 1,28+/- 0,01 Kg/I (25°) |
| Size (LxWxH)        | 120 x 70 x 92 mm        |
| Weight              | 1,7 kg                  |
| Pos. of Terminal    | 0                       |
| Terminal            | А                       |
| Bodenleiste         | -                       |

Size

Pos. of Terminal 0

Terminal A

Bodenleiste -

As of 01.08.2025