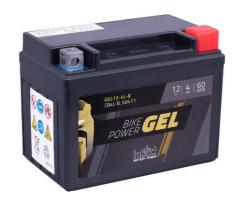

## intAct Bike-Power GEL

Sealed maintenance-free GEL battery | electrolyte thickened into a gel-like mass | wet charged

Art.No.

## **GEL12-4L-B**

Japancode

YB4L-B, YB4L-A

| Volt                | 12V                     |
|---------------------|-------------------------|
| Capacity            | 4 Ah (c20)              |
| CCR -18°C (EN)      | 60 A (EN)               |
| Electrolyte         | diluted sulphuric acid  |
| Electrolyte density | 1,28+/- 0,01 Kg/I (25°) |
| Size (LxWxH)        | 120 x 70 x 92 mm        |
| Weight              | 1,7 kg                  |
| Pos. of Terminal    | 0                       |
| Terminal            | А                       |
| Bodenleiste         | -                       |