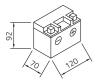

## **GEL12-4L-B**

Japancode

YB4L-B, YB4L-A

| Volt                | 12V                     |
|---------------------|-------------------------|
| Capacity            | 4 Ah (c20)              |
| CCR -18°C (EN)      | 60 A (EN)               |
| Electrolyte         | diluted sulphuric acid  |
| Electrolyte density | 1,28+/- 0,01 Kg/I (25°) |
| Size (LxWxH)        | 120 x 70 x 92 mm        |
| Weight              | 1,7 kg                  |
| Pos. of Terminal    | 0                       |
| Terminal            | А                       |
| Bodenleiste         | -                       |

Size

Pos. of Terminal 0

Terminal A

Bodenleiste -

As of 01.08.2025