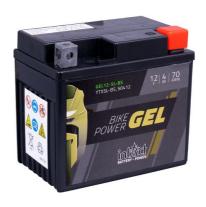

## intAct Bike-Power GEL

Sealed maintenance-free GEL battery | electrolyte thickened into a gel-like mass | wet charged

Art.No.

## GEL12-5L-BS

Japancode

YTX5L-BS, YTX5L

| Volt                | 12V                      |
|---------------------|--------------------------|
| Capacity            | 4 Ah (c20)               |
| CCR -18°C (EN)      | 70 A (EN)                |
| Electrolyte         | diluted sulphuric acid   |
| Electrolyte density | 1,28 +/- 0,01 kg/l (25°) |
| Size (LxWxH)        | 113 x 70 x 105 mm        |
| Weight              | 2,2 kg                   |
| Pos. of Terminal    | 0                        |
| Terminal            | А                        |
| Bodenleiste         | -                        |