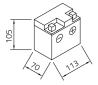

## GEL12-5L-BS

Japancode

YTX5L-BS, YTX5L

| Volt                | 12V                      |
|---------------------|--------------------------|
| Capacity            | 4 Ah (c20)               |
| CCR -18°C (EN)      | 70 A (EN)                |
| Electrolyte         | diluted sulphuric acid   |
| Electrolyte density | 1,28 +/- 0,01 kg/l (25°) |
| Size (LxWxH)        | 113 x 70 x 105 mm        |
| Weight              | 2,2 kg                   |
| Pos. of Terminal    | 0                        |
| Terminal            | А                        |
| Bodenleiste         | -                        |

Size

Pos. of Terminal 0

Terminal A

Bodenleiste -

As of 31.07.2025