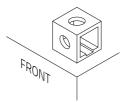

## GEL12-5L-BS

Japancode

YTX5L-BS, YTX5L

| Volt                | 12V                      |
|---------------------|--------------------------|
| Capacity            | 4 Ah (c20)               |
| CCR -18°C (EN)      | 70 A (EN)                |
| Electrolyte         | diluted sulphuric acid   |
| Electrolyte density | 1,28 +/- 0,01 kg/l (25°) |
| Size (LxWxH)        | 113 x 70 x 105 mm        |
| Weight              | 2,2 kg                   |
| Pos. of Terminal    | 0                        |
| Terminal            | А                        |
| Bodenleiste         | -                        |

Size

Pos. of Terminal 0

Terminal A

Bodenleiste -

As of 31.07.2025