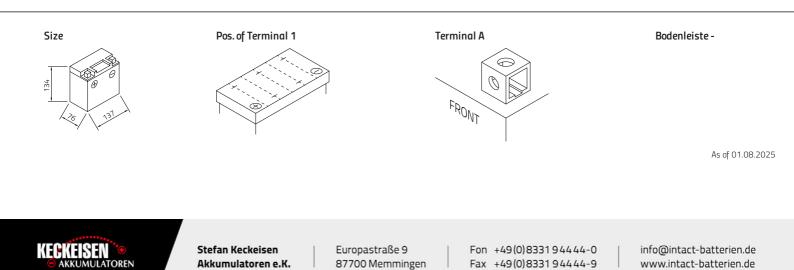

## GEL12-7-A

Japancode YB7-A, 12N7-4A, GTX7E-BS

| Volt                | 12V                     |
|---------------------|-------------------------|
| Capacity            | 8 Ah (c20)              |
| CCR - 18°C (EN)     | 130 A (EN)              |
| Electrolyte         | diluted sulphuric acid  |
| Electrolyte density | 1,28+/- 0,01 Kg/l (25°) |
| Size (LxWxH)        | 137 x 76 x 134 mm       |
| Weight              | 2,8 kg                  |
| Pos. of Terminal    | 1                       |
| Terminal            | А                       |
| Bodenleiste         | -                       |