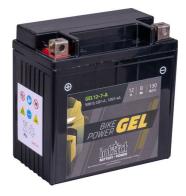

## intAct Bike-Power GEL

Sealed maintenance-free GEL battery | electrolyte thickened into a gel-like mass | wet charged

Art.No.

## GEL12-7-A

Japancode YB7-A, 12N7-4A, GTX7E-BS

| Volt                | 12V                     |
|---------------------|-------------------------|
| Capacity            | 8 Ah (c20)              |
| CCR - 18°C (EN)     | 130 A (EN)              |
| Electrolyte         | diluted sulphuric acid  |
| Electrolyte density | 1,28+/- 0,01 Kg/l (25°) |
| Size (LxWxH)        | 137 x 76 x 134 mm       |
| Weight              | 2,8 kg                  |
| Pos. of Terminal    | 1                       |
| Terminal            | А                       |
| Bodenleiste         | -                       |