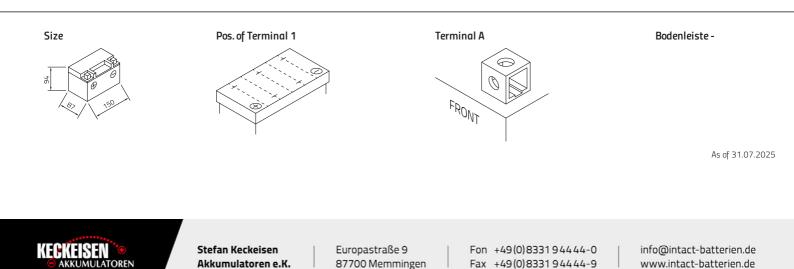

## GEL12-7A-BS

Japancode YTX7A-BS, YTX7A

| Volt                | 12V                      |
|---------------------|--------------------------|
| Capacity            | 6 Ah (c20)               |
| CCR - 18°C (EN)     | 120 A (EN)               |
| Electrolyte         | diluted sulphuric acid   |
| Electrolyte density | 1,28 +/- 0,01 kg/l (25°) |
| Size (LxWxH)        | 150 x 87 x 94 mm         |
| Weight              | 2,9 kg                   |
| Pos. of Terminal    | 1                        |
| Terminal            | А                        |
| Bodenleiste         | -                        |