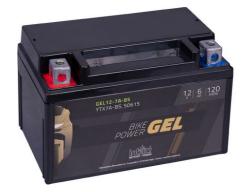

## intAct Bike-Power GEL

Sealed maintenance-free GEL battery | electrolyte thickened into a gel-like mass | wet charged

Art.No.

## GEL12-7A-BS

Japancode YTX7A-BS, YTX7A

| Volt                | 12V                      |
|---------------------|--------------------------|
| Capacity            | 6 Ah (c20)               |
| CCR - 18°C (EN)     | 120 A (EN)               |
| Electrolyte         | diluted sulphuric acid   |
| Electrolyte density | 1,28 +/- 0,01 kg/l (25°) |
| Size (LxWxH)        | 150 x 87 x 94 mm         |
| Weight              | 2,9 kg                   |
| Pos. of Terminal    | 1                        |
| Terminal            | А                        |
| Bodenleiste         | -                        |