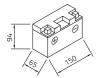

## GEL12-7B-4

Japancode

YT7B-BS, YT7B

| Volt                | 12V                      |
|---------------------|--------------------------|
| Capacity            | 6 Ah (c20)               |
| CCR -18°C (EN)      | 120 A (EN)               |
| Electrolyte         | diluted sulphuric acid   |
| Electrolyte density | 1,28 +/- 0,01 kg/l (25°) |
| Size (LxWxH)        | 150 x 65 x 94 mm         |
| Weight              | 2,4 kg                   |
| Pos. of Terminal    | 1                        |
| Terminal            | I                        |
| Bodenleiste         | -                        |

Size

Pos. of Terminal 1

Terminal I

Bodenleiste -

As of 15.09.2025