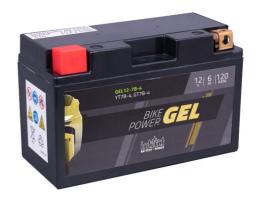

## intAct Bike-Power GEL

Sealed maintenance-free GEL battery | electrolyte thickened into a gel-like mass | wet charged

Art.No.

## GEL12-7B-4

Japancode

YT7B-BS, YT7B

| Volt                | 12V                      |
|---------------------|--------------------------|
| Capacity            | 6 Ah (c20)               |
| CCR -18°C (EN)      | 120 A (EN)               |
| Electrolyte         | diluted sulphuric acid   |
| Electrolyte density | 1,28 +/- 0,01 kg/l (25°) |
| Size (LxWxH)        | 150 x 65 x 94 mm         |
| Weight              | 2,4 kg                   |
| Pos. of Terminal    | 1                        |
| Terminal            | I                        |
| Bodenleiste         | -                        |