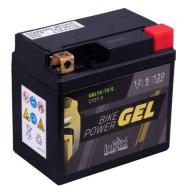

## intAct Bike-Power GEL

Sealed maintenance-free GEL battery | electrolyte thickened into a gel-like mass | wet charged

Art.No.

Japancode YTZ7S, YTZ7V, YTZ8V

| Volt                | 12V                      |
|---------------------|--------------------------|
| Capacity            | 6 Ah (c20)               |
| CCR - 18°C (EN)     | 120 A (EN)               |
| Electrolyte         | diluted sulphuric acid   |
| Electrolyte density | 1,28 +/- 0,01 kg/l (25°) |
| Size (LxWxH)        | 113 x 70 x 105 mm        |
| Weight              | 2,2 kg                   |
| Pos. of Terminal    | 0                        |
| Terminal            | J                        |
| Bodenleiste         | -                        |