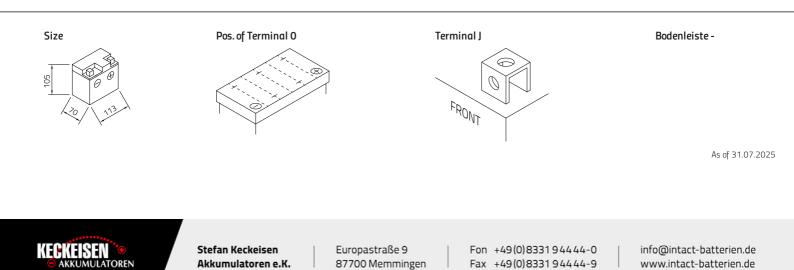

## intAct Bike-Power GEL

Sealed maintenance-free GEL battery | electrolyte thickened into a gel-like mass | wet charged

Art.No.

Japancode YTZ7S, YTZ7V, YTZ8V

| Volt                | 12V                      |
|---------------------|--------------------------|
| Capacity            | 6 Ah (c20)               |
| CCR - 18°C (EN)     | 120 A (EN)               |
| Electrolyte         | diluted sulphuric acid   |
| Electrolyte density | 1,28 +/- 0,01 kg/l (25°) |
| Size (LxWxH)        | 113 x 70 x 105 mm        |
| Weight              | 2,2 kg                   |
| Pos. of Terminal    | 0                        |
| Terminal            | J                        |
| Bodenleiste         | -                        |