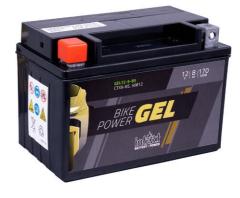

## intAct Bike-Power GEL

Sealed maintenance-free GEL battery | electrolyte thickened into a gel-like mass | wet charged

Art.No.

## GEL12-9-BS

Japancode YTX9-BS,YT9B-BS, YT9B, YTX9

| Volt                | 12V                      |
|---------------------|--------------------------|
| Capacity            | 8 Ah (c20)               |
| CCR - 18°C (EN)     | 170 A (EN)               |
| Electrolyte         | diluted sulphuric acid   |
| Electrolyte density | 1,28 +/- 0,01 kg/l (25°) |
| Size (LxWxH)        | 150 x 87 x 105 mm        |
| Weight              | 3,3 kg                   |
| Pos. of Terminal    | 1                        |
| Terminal            | А                        |
| Bodenleiste         | -                        |