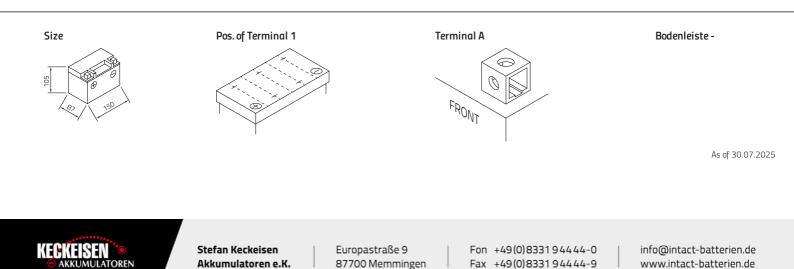

## GEL12-9-BS

Japancode YTX9-BS,YT9B-BS, YT9B, YTX9

| Volt                | 12V                      |
|---------------------|--------------------------|
| Capacity            | 8 Ah (c20)               |
| CCR - 18°C (EN)     | 170 A (EN)               |
| Electrolyte         | diluted sulphuric acid   |
| Electrolyte density | 1,28 +/- 0,01 kg/l (25°) |
| Size (LxWxH)        | 150 x 87 x 105 mm        |
| Weight              | 3,3 kg                   |
| Pos. of Terminal    | 1                        |
| Terminal            | А                        |
| Bodenleiste         | -                        |