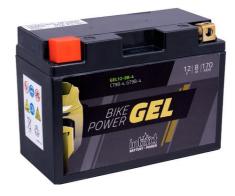

## intAct Bike-Power GEL

Sealed maintenance-free GEL battery | electrolyte thickened into a gel-like mass | wet charged

Art.No.

## GEL12-9B-4

Japancode YT9B-4, GT9B-4

| Volt                | 12V                      |
|---------------------|--------------------------|
| Capacity            | 8 Ah (c20)               |
| CCR - 18°C (EN)     | 170 A (EN)               |
| Electrolyte         | diluted sulphuric acid   |
| Electrolyte density | 1,28 +/- 0,01 kg/l (25°) |
| Size (LxWxH)        | 150 x 65 x 102 mm        |
| Weight              | 3 kg                     |
| Pos. of Terminal    | 1                        |
| Terminal            | 1                        |
| Bodenleiste         | -                        |