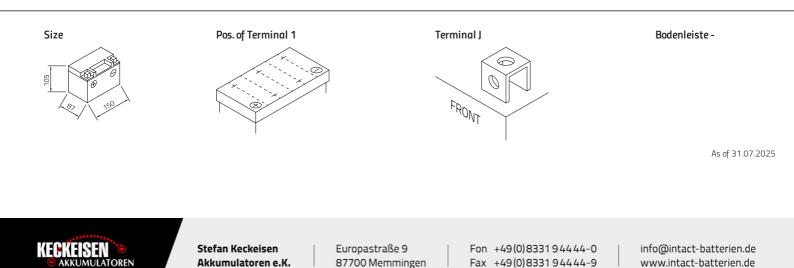

## GEL12-9B-4

Japancode YT9B-4, GT9B-4

| Volt                | 12V                      |
|---------------------|--------------------------|
| Capacity            | 8 Ah (c20)               |
| CCR - 18°C (EN)     | 170 A (EN)               |
| Electrolyte         | diluted sulphuric acid   |
| Electrolyte density | 1,28 +/- 0,01 kg/l (25°) |
| Size (LxWxH)        | 150 x 65 x 102 mm        |
| Weight              | 3 kg                     |
| Pos. of Terminal    | 1                        |
| Terminal            | 1                        |
| Bodenleiste         | -                        |