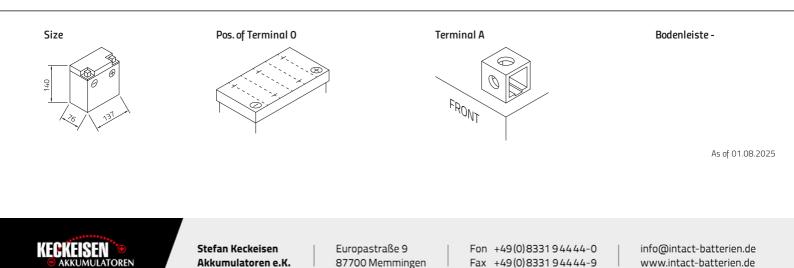

## GEL12-9L-B

Japancode YB9L-B, 12N9-3B

| Volt                | 12V                     |
|---------------------|-------------------------|
| Capacity            | 9 Ah (c20)              |
| CCR - 18°C (EN)     | 170 A (EN)              |
| Electrolyte         | diluted sulphuric acid  |
| Electrolyte density | 1,28+/- 0,01 Kg/l (25°) |
| Size (LxWxH)        | 137 x 76 x 140 mm       |
| Weight              | 3 kg                    |
| Pos. of Terminal    | 0                       |
| Terminal            | А                       |
| Bodenleiste         | -                       |