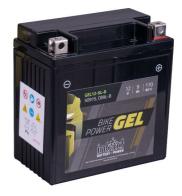

## intAct Bike-Power GEL

Sealed maintenance-free GEL battery | electrolyte thickened into a gel-like mass | wet charged

Art.No.

## GEL12-9L-B

Japancode YB9L-B, 12N9-3B

| Volt                | 12V                     |
|---------------------|-------------------------|
| Capacity            | 9 Ah (c20)              |
| CCR - 18°C (EN)     | 170 A (EN)              |
| Electrolyte         | diluted sulphuric acid  |
| Electrolyte density | 1,28+/- 0,01 Kg/l (25°) |
| Size (LxWxH)        | 137 x 76 x 140 mm       |
| Weight              | 3 kg                    |
| Pos. of Terminal    | 0                       |
| Terminal            | А                       |
| Bodenleiste         | -                       |