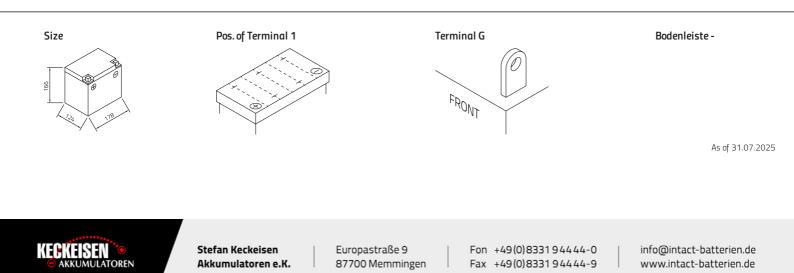

## **GEL53034**

Japancode Y60-N30-A

| Volt                | 12V                      |
|---------------------|--------------------------|
| Capacity            | 30 Ah (c20)              |
| CCR-18°C (EN)       | 400 A (EN)               |
| Electrolyte         | diluted sulphuric acid   |
| Electrolyte density | 1,28 +/- 0,01 kg/l (25°) |
| Size (LxWxH)        | 178 x 124 x 166 mm       |
| Weight              | 9,3 kg                   |
| Pos. of Terminal    | 1                        |
| Terminal            | G                        |
| Bodenleiste         | -                        |