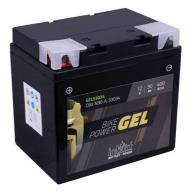

## intAct Bike-Power GEL

Sealed maintenance-free GEL battery | electrolyte thickened into a gel-like mass | wet charged

Art.No.

## **GEL53034**

Japancode Y60-N30-A

| Volt                | 12V                      |
|---------------------|--------------------------|
| Capacity            | 30 Ah (c20)              |
| CCR-18°C (EN)       | 400 A (EN)               |
| Electrolyte         | diluted sulphuric acid   |
| Electrolyte density | 1,28 +/- 0,01 kg/l (25°) |
| Size (LxWxH)        | 178 x 124 x 166 mm       |
| Weight              | 9,3 kg                   |
| Pos. of Terminal    | 1                        |
| Terminal            | G                        |
| Bodenleiste         | -                        |