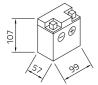

## GEL6-6N6-3B

Japancode 6N6-3B

| Volt                | 6V                      |
|---------------------|-------------------------|
| Capacity            | 6 Ah (c20)              |
| CCR -18°C (EN)      | 30 A (EN)               |
| Electrolyte         | diluted sulphuric acid  |
| Electrolyte density | 1,28+/- 0,01 Kg/l (25°) |
| Size (LxWxH)        | 99 x 57 x 107 mm        |
| Weight              | 1,3 kg                  |
| Pos. of Terminal    | 0                       |
| Terminal            | В                       |
| Bodenleiste         | -                       |

Size

Pos. of Terminal O

Terminal B

Bodenleiste -

As of 16.09.2025