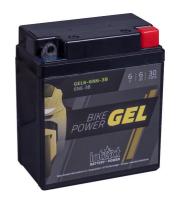

## intAct Bike-Power GEL

Sealed maintenance-free GEL battery | electrolyte thickened into a gel-like mass | wet charged

Art.No.

## GEL6-6N6-3B

Japancode 6N6-3B

| Volt                | 6V                      |
|---------------------|-------------------------|
| Capacity            | 6 Ah (c20)              |
| CCR -18°C (EN)      | 30 A (EN)               |
| Electrolyte         | diluted sulphuric acid  |
| Electrolyte density | 1,28+/- 0,01 Kg/l (25°) |
| Size (LxWxH)        | 99 x 57 x 107 mm        |
| Weight              | 1,3 kg                  |
| Pos. of Terminal    | 0                       |
| Terminal            | В                       |
| Bodenleiste         | -                       |