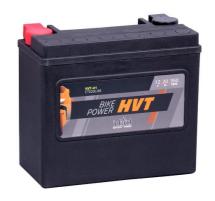

## intAct Bike-Power AGM HVT

Sealed maintenance-free AGM battery with heavily compressed plate packs | electrolyte absorbed in glass fibre separators

Art.No.

## **HVT-01**

Japancode

YTX20L-BS, YTX20HL-BS, YTX20HL-BS-PW, YTX20HL, YTX20L, GYZ20HL, GYZ20L, 65989-97A

| Volt                | 12V                    |
|---------------------|------------------------|
| Capacity            | 20 Ah (c20)            |
| CCR -18°C (EN)      | 350 A (EN)             |
| Electrolyte         | diluted sulphuric acid |
| Electrolyte density | 1,32 +/- 0,01Kg/I(25°) |
| Size (LxWxH)        | 175 x 87 x 155 mm      |
| Weight              | 6,5 kg                 |
| Pos. of Terminal    | 0                      |
| Terminal            | M                      |
| Bodenleiste         | -                      |