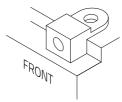

est shocks from Harleys and other high-capacity bikes and also starts two-wheelers with high electrical energy requirements (e.g. with ABS). Our recommendation for motorcycles that need a lot of starting power and of course with strong vibrations.

- Perfect for Harleys and other bikes with high-capacity 2cylinder engines.
- **>> Highest cold cranking amper:** For two-wheelers with high energy requirements, e.g. due to ABS safety technology.
- **Extremely vibration-resistant.** Plate packs compressed and precisely fitted into the battery box.
- » Robust housing made of impact-resistant plastic. For heavy mechanical stress.
- » Leak-proof. Can be installed at an angle, as the electrolyte is absorbed in glass fibre mat.
- » Sealed maintenance-free.

Size



Pos. of Terminal O



Terminal M



Bodenleiste -

As of 01.08.2025