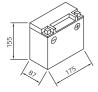

## **HVT-01**

Japancode

YTX20L-BS, YTX20HL-BS, YTX20HL-BS-PW, YTX20HL, YTX20L, GYZ20HL, GYZ20L, 65989-97A

| Volt                | 12V                    |
|---------------------|------------------------|
| Capacity            | 20 Ah (c20)            |
| CCR -18°C (EN)      | 350 A (EN)             |
| Electrolyte         | diluted sulphuric acid |
| Electrolyte density | 1,32 +/- 0,01Kg/I(25°) |
| Size (LxWxH)        | 175 x 87 x 155 mm      |
| Weight              | 6,5 kg                 |
| Pos. of Terminal    | 0                      |
| Terminal            | M                      |
| Bodenleiste         | -                      |

Size

Pos. of Terminal O

Terminal M

Bodenleiste -

As of 01.08.2025