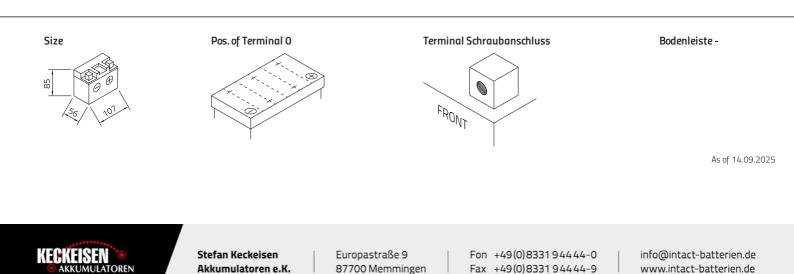

#### Japancode

YB5L-B, YTX5L-BS, YTX4L-BS, YTX7L-BS, YTZ5ZS, Y9B-B, YB4L-A, YB4L-B, YB7-A, YB7C-A, YB7L-B, YTX4L, YTX5L, YTX7L, YTZ7S, 12N5.5-3B, 12N7-4A

| Volt                | 12,8V             |
|---------------------|-------------------|
| Capacity            | 2 Ah (c10), 24 Wh |
| CCR - 18°C (EN)     | 120 A (CCA)       |
| Electrolyte         |                   |
| Electrolyte density | ≥1000             |
| Size (LxWxH)        | 107 x 56 x 85 mm  |
| Weight              | 0,6 kg            |
| Pos. of Terminal    | 0                 |
| Terminal            | Schraubanschluss  |
| Bodenleiste         | -                 |