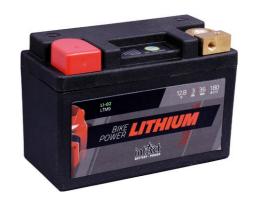

## intAct Bike-Power Lithium

Sealed maintenance-free lithium-iron-phosphate battery (LiFePO4)

Art.No.

LI-02

Japancode

YTX9-BS, YT7B-BS, YT9B-BS, YTX7A-BS, YB9A-A, 12N7-4B, YT7B, YT9B, YTX7A, YTX9,

| Volt                | 12,8V             |
|---------------------|-------------------|
| Capacity            | 3 Ah (c10), 36 Wh |
| CCR -18°C (EN)      | 180 A (CCA)       |
| Electrolyte         |                   |
| Electrolyte density | ≥1000             |
| Size (LxWxH)        | 134 x 65 x 92 mm  |
| Weight              | 0,8 kg            |
| Pos. of Terminal    | 1                 |
| Terminal            | Schraubanschluss  |
| Bodenleiste         | -                 |

- **» Long service life** thanks to intelligent battery management with balancing.
- **Weight savings** of up to 75% compared to a conventional motorcycle battery.
- » Low self-discharge.
- » Extremely fast charging.
- » Special heat-resistant nylon housing with cast brass poles, waterproof (LI-01 to LI-08)
- » Ready to install and ready to use.