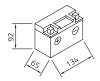

## intAct Bike-Power Lithium

Sealed maintenance-free lithium-iron-phosphate battery (LiFePO4)

Art.No.

LI-02

Japancode

YTX9-BS, YT7B-BS, YT9B-BS, YTX7A-BS, YB9A-A, 12N7-4B, YT7B, YT9B, YTX7A, YTX9,

| Volt                | 12,8V             |
|---------------------|-------------------|
| Capacity            | 3 Ah (c10), 36 Wh |
| CCR -18°C (EN)      | 180 A (CCA)       |
| Electrolyte         |                   |
| Electrolyte density | ≥1000             |
| Size (LxWxH)        | 134 x 65 x 92 mm  |
| Weight              | 0,8 kg            |
| Pos. of Terminal    | 1                 |
| Terminal            | Schraubanschluss  |
| Bodenleiste         | -                 |

Pos. of Terminal 1

Terminal Schraubanschluss

Bodenleiste -

As of 18.08.2025