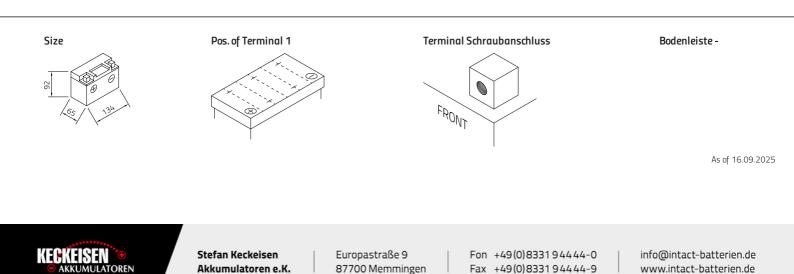

#### Japancode

YTZ10S, YT12B-BS, YT14B-BS, YB10A-A2, YB12A-A, YB12A-B, YB12B-B2, YB14-A2, YB14-B2, YT12B, YT14B, YTX14AH-BS, 12N7-4B

| Volt                | 12,8V             |
|---------------------|-------------------|
| Capacity            | 4 Ah (c10), 48 Wh |
| CCR - 18°C (EN)     | 240 A (CCA)       |
| Electrolyte         |                   |
| Electrolyte density | ≥1000             |
| Size (LxWxH)        | 134 x 65 x 92 mm  |
| Weight              | 1 kg              |
| Pos. of Terminal    | 1                 |
| Terminal            | Schraubanschluss  |
|                     |                   |