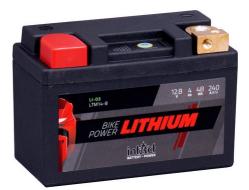

## intAct Bike-Power Lithium

Sealed maintenance-free lithium-iron-phosphate battery (LiFePO4)

Art.No.

### LI-03

#### Japancode

YTZ10S, YT12B-BS, YT14B-BS, YB10A-A2, YB12A-A, YB12A-B, YB12B-B2, YB14-A2, YB14-B2, YT12B, YT14B, YTX14AH-BS, 12N7-4B

| Volt                | 12,8V             |
|---------------------|-------------------|
| Capacity            | 4 Ah (c10), 48 Wh |
| CCR - 18°C (EN)     | 240 A (CCA)       |
| Electrolyte         |                   |
| Electrolyte density | ≥1000             |
| Size (LxWxH)        | 134 x 65 x 92 mm  |
| Weight              | 1 kg              |
| Pos. of Terminal    | 1                 |
| Terminal            | Schraubanschluss  |
|                     |                   |