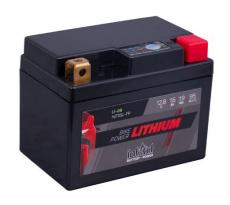

## intAct Bike-Power Lithium

Sealed maintenance-free lithium-iron-phosphate battery (LiFePO4)

Art.No.

**LI-08** 

Japancode

YTX4L-BS, YTZ5S, YTX4L, YTZ4V

| Volt                | 12,8V               |
|---------------------|---------------------|
| Capacity            | 1,6 Ah (c10), 19 Wh |
| CCR -18°C (EN)      | 95 A (CCA)          |
| Electrolyte         |                     |
| Electrolyte density | ≥1000               |
| Size (LxWxH)        | 113 x 70 x 85 mm    |
| Weight              | 0,4 kg              |
| Pos. of Terminal    | 0                   |
| Terminal            | I                   |
| Bodenleiste         | -                   |

- **» Long service life** thanks to intelligent battery management with balancing.
- **Weight savings** of up to 75% compared to a conventional motorcycle battery.
- » Low self-discharge.
- » Extremely fast charging.
- » Special heat-resistant nylon housing with cast brass poles, waterproof (LI-01 to LI-08)
- » Ready to install and ready to use.