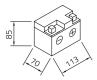

## intAct Bike-Power Lithium

Sealed maintenance-free lithium-iron-phosphate battery (LiFePO4)

Art.No.

**LI-08** 

Japancode

YTX4L-BS, YTZ5S, YTX4L, YTZ4V

| Volt                | 12,8V               |
|---------------------|---------------------|
| Capacity            | 1,6 Ah (c10), 19 Wh |
| CCR -18°C (EN)      | 95 A (CCA)          |
| Electrolyte         |                     |
| Electrolyte density | ≥1000               |
| Size (LxWxH)        | 113 x 70 x 85 mm    |
| Weight              | 0,4 kg              |
| Pos. of Terminal    | 0                   |
| Terminal            | I                   |
| Bodenleiste         | -                   |

Size

Pos. of Terminal 0

Terminal J

Bodenleiste -

As of 31.07.2025