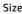

## intAct Bike-Power Lithium

Sealed maintenance-free lithium-iron-phosphate battery (LiFePO4)

Art.No.

YT12A-BS, YTX9-BS, YT12A, YTX9

| Volt                | 12,8V             |
|---------------------|-------------------|
| Capacity            | 3 Ah (c10), 36 Wh |
| CCR -18°C (EN)      | 180 A (CCA)       |
| Electrolyte         |                   |
| Electrolyte density | ≥1000             |
| Size (LxWxH)        | 150 x 87 x 105 mm |
| Weight              | 0,7 kg            |
| Pos. of Terminal    | 1                 |
| Terminal            | 1                 |
| Bodenleiste         | -                 |