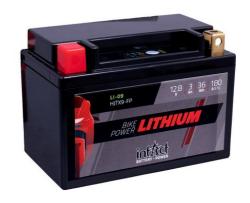

## intAct Bike-Power Lithium

Sealed maintenance-free lithium-iron-phosphate battery (LiFePO4)

Art.No.

YT12A-BS, YTX9-BS, YT12A, YTX9

| Volt                | 12,8V             |
|---------------------|-------------------|
| Capacity            | 3 Ah (c10), 36 Wh |
| CCR -18°C (EN)      | 180 A (CCA)       |
| Electrolyte         |                   |
| Electrolyte density | ≥1000             |
| Size (LxWxH)        | 150 x 87 x 105 mm |
| Weight              | 0,7 kg            |
| Pos. of Terminal    | 1                 |
| Terminal            | 1                 |
| Bodenleiste         | -                 |