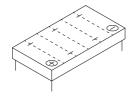

## intAct Bike-Power Lithium

Sealed maintenance-free lithium-iron-phosphate battery (LiFePO4)

Art.No.

LI-10

Japancode

YTX14-BS, YTX14, GYZ16H

| Volt                | 12,8V             |
|---------------------|-------------------|
| Capacity            | 4 Ah (c10), 48 Wh |
| CCR -18°C (EN)      | 240 A (CCA)       |
| Electrolyte         |                   |
| Electrolyte density | ≥1000             |
| Size (LxWxH)        | 150 x 87 x 94 mm  |
| Weight              | 0,9 kg            |
| Pos. of Terminal    | 1                 |
| Terminal            | J                 |
| Bodenleiste         | -                 |