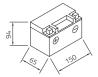

## intAct Bike-Power Lithium

Sealed maintenance-free lithium-iron-phosphate battery (LiFePO4)

Art.No.

LI-10

Japancode

YTX14-BS, YTX14, GYZ16H

| Volt                | 12,8V             |
|---------------------|-------------------|
| Capacity            | 4 Ah (c10), 48 Wh |
| CCR -18°C (EN)      | 240 A (CCA)       |
| Electrolyte         |                   |
| Electrolyte density | ≥1000             |
| Size (LxWxH)        | 150 x 87 x 94 mm  |
| Weight              | 0,9 kg            |
| Pos. of Terminal    | 1                 |
| Terminal            | J                 |
| Bodenleiste         | -                 |

Pos. of Terminal 1

Terminal J

Bodenleiste -

As of 31.07.2025