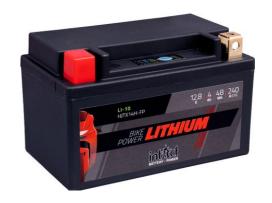

## intAct Bike-Power Lithium

Sealed maintenance-free lithium-iron-phosphate battery (LiFePO4)

Art.No.

LI-10

Japancode

YTX14-BS, YTX14, GYZ16H

| Volt                | 12,8V             |
|---------------------|-------------------|
| Capacity            | 4 Ah (c10), 48 Wh |
| CCR -18°C (EN)      | 240 A (CCA)       |
| Electrolyte         |                   |
| Electrolyte density | ≥1000             |
| Size (LxWxH)        | 150 x 87 x 94 mm  |
| Weight              | 0,9 kg            |
| Pos. of Terminal    | 1                 |
| Terminal            | J                 |
| Bodenleiste         | -                 |