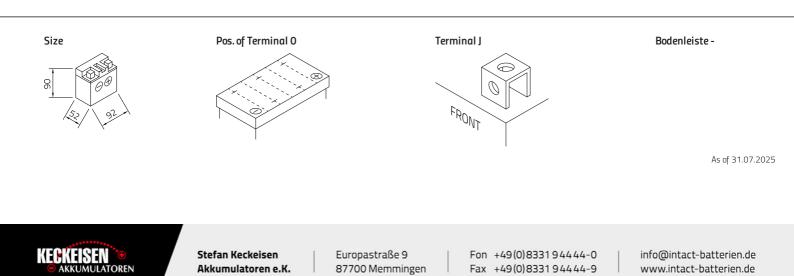

## intAct Bike-Power Lithium

Sealed maintenance-free lithium-iron-phosphate battery (LiFePO4)

Art.No.

LFP01

| Volt                | 12,8V             |
|---------------------|-------------------|
| Capacity            | 2 Ah (c10), 24 Wh |
| CCR -18°C (EN)      | 120 A (CCA)       |
| Electrolyte         |                   |
| Electrolyte density | ≥1000             |
| Size (LxWxH)        | 92 x 52 x 90 mm   |
| Weight              | 0,5 kg            |
| Pos. of Terminal    | 0                 |
| Terminal            | J                 |
| Bodenleiste         | -                 |