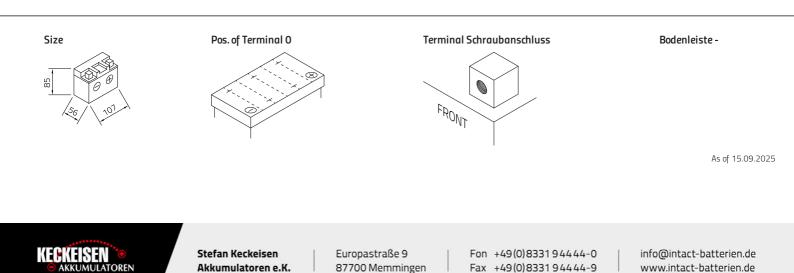

## intAct Bike-Power Lithium

Sealed maintenance-free lithium-iron-phosphate battery (LiFePO4)

Art.No.

Japancode

| Volt                | 12,8V             |
|---------------------|-------------------|
| Capacity            | 2 Ah (c10), 24 Wh |
| CCR - 18°C (EN)     | 120 A (CCA)       |
| Electrolyte         |                   |
| Electrolyte density | ≥1000             |
| Size (LxWxH)        | 107 x 56 x 85 mm  |
| Weight              | 0,6 kg            |
| Pos. of Terminal    | 0                 |
|                     |                   |
| Terminal            | Schraubanschluss  |