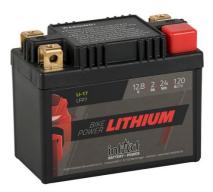

## intAct Bike-Power Lithium

Sealed maintenance-free lithium-iron-phosphate battery (LiFePO4)

Art.No.

Japancode

| Volt                | 12,8V             |
|---------------------|-------------------|
| Capacity            | 2 Ah (c10), 24 Wh |
| CCR - 18°C (EN)     | 120 A (CCA)       |
| Electrolyte         |                   |
| Electrolyte density | ≥1000             |
| Size (LxWxH)        | 107 x 56 x 85 mm  |
| Weight              | 0,6 kg            |
| Pos. of Terminal    | 0                 |
|                     |                   |
| Terminal            | Schraubanschluss  |