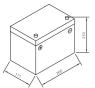

# MP80-AGM

| Volt                | 12V                                   |
|---------------------|---------------------------------------|
| Capacity            | 70 Ah (c5), 80 Ah (c20), 99 Ah (c100) |
| CCR -18°C (EN)      | -                                     |
| Electrolyte         | diluted sulphuric acid                |
| Electrolyte density |                                       |
| Size (LxWxH)        | 260 x 171 x 210 mm                    |
| Weight              | 24 kg                                 |
| Pos. of Terminal    | 1                                     |
| Terminal            | F-M8                                  |
| Bodenleiste         | -                                     |

#### Size

### Pos. of Terminal 1

### Terminal F-M8

Bodenleiste -

As of 31.07.2025