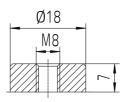

IEC 254-1 for heavy cyclic use.
- » Absolutely maintenance-free. VRLA battery with gas recombination and safety valves, where refilling is not possible and not necessary.
- **» Constant power quality** throughout the discharge process even at high currents.
- » Longer **life** than wet lead-acid battery.
- » Shorter charging time than wet lead-acid battery.
- **» Low self-discharge.** Loses less than 3% charge per month.
- » Vibration resistant AGM battery with robust grids and strong fleece separators.
- » Reinforced grid plates with higher performance active material for deep cycle applications.
- » Temperature and corrosion resistant case.
- $\hspace{-1em} imes\hspace{-1em}$  Can also be installed horizontally.
- » Leak-proof.

#### Size



### Pos. of Terminal 1



### Terminal F-M8



Bodenleiste -

As of 31.07.2025