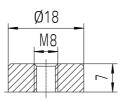

## MP95-AGM

| Volt                | 12V                                    |
|---------------------|----------------------------------------|
| Capacity            | 85 Ah (c5), 95 Ah (c20), 107 Ah (c100) |
| CCR -18°C (EN)      | -                                      |
| Electrolyte         | diluted sulphuric acid                 |
| Electrolyte density |                                        |
| Size (LxWxH)        | 260 x 171 x 210 mm                     |
| Weight              | 26,5 kg                                |
| Pos. of Terminal    | 1                                      |
| Terminal            | F-M8                                   |
| Bodenleiste         | -                                      |

Size

Pos. of Terminal 1

Terminal F-M8

Bodenleiste -

As of 31.07.2025