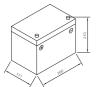

## MP95-AGM

| Volt                | 12V                                    |
|---------------------|----------------------------------------|
| Capacity            | 85 Ah (c5), 95 Ah (c20), 107 Ah (c100) |
| CCR -18°C (EN)      | -                                      |
| Electrolyte         | diluted sulphuric acid                 |
| Electrolyte density |                                        |
| Size (LxWxH)        | 260 x 171 x 210 mm                     |
| Weight              | 26,5 kg                                |
| Pos. of Terminal    | 1                                      |
| Terminal            | F-M8                                   |
| Bodenleiste         | -                                      |

Size

Pos. of Terminal 1

Terminal F-M8

Bodenleiste -

As of 31.07.2025