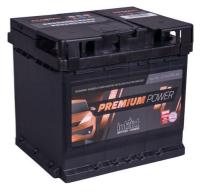

## intAct Premium-Power

Maintenance-free calcium battery (Ca/Ca) | wet charged

Art.No.

## PP50MF

| Volt                | 12V                        |
|---------------------|----------------------------|
| Capacity            | 50 Ah (c20)                |
| CCR - 18°C (EN)     | 540 A (EN)                 |
| Electrolyte         | diluted sulphuric acid     |
| Electrolyte density | 1,28 +/- 0,01 Kg/l (25° C) |
| Size (LxWxH)        | 207 x 175 x 190 mm         |
| Weight              | 12,8 kg                    |
| Pos. of Terminal    | 0                          |
| Terminal            | 1                          |
| Bodenleiste         | B13                        |