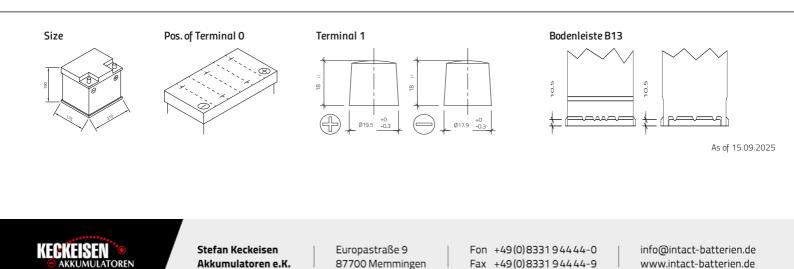

## PP50MF

| Volt                | 12V                        |
|---------------------|----------------------------|
| Capacity            | 50 Ah (c20)                |
| CCR - 18°C (EN)     | 540 A (EN)                 |
| Electrolyte         | diluted sulphuric acid     |
| Electrolyte density | 1,28 +/- 0,01 Kg/l (25° C) |
| Size (LxWxH)        | 207 x 175 x 190 mm         |
| Weight              | 12,8 kg                    |
| Pos. of Terminal    | 0                          |
| Terminal            | 1                          |
| Bodenleiste         | B13                        |