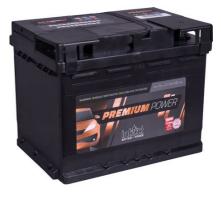

## intAct Premium-Power

Maintenance-free calcium battery (Ca/Ca) | wet charged

Art.No.

## PP65MF

| Volt                | 12V                        |
|---------------------|----------------------------|
| Capacity            | 65 Ah (c20)                |
| CCR - 18°C (EN)     | 640 A (EN)                 |
| Electrolyte         | diluted sulphuric acid     |
| Electrolyte density | 1,28 +/- 0,01 Kg/l (25° C) |
| Size (LxWxH)        | 242 x 175 x 190 mm         |
| Weight              | 14,9 kg                    |
| Pos. of Terminal    | 0                          |
| Terminal            | 1                          |
| Bodenleiste         | B13                        |