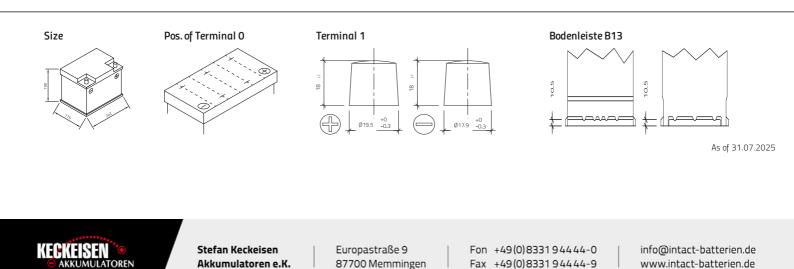

## PP65MF

| Volt                | 12V                        |
|---------------------|----------------------------|
| Capacity            | 65 Ah (c20)                |
| CCR - 18°C (EN)     | 640 A (EN)                 |
| Electrolyte         | diluted sulphuric acid     |
| Electrolyte density | 1,28 +/- 0,01 Kg/l (25° C) |
| Size (LxWxH)        | 242 x 175 x 190 mm         |
| Weight              | 14,9 kg                    |
| Pos. of Terminal    | 0                          |
| Terminal            | 1                          |
| Bodenleiste         | B13                        |