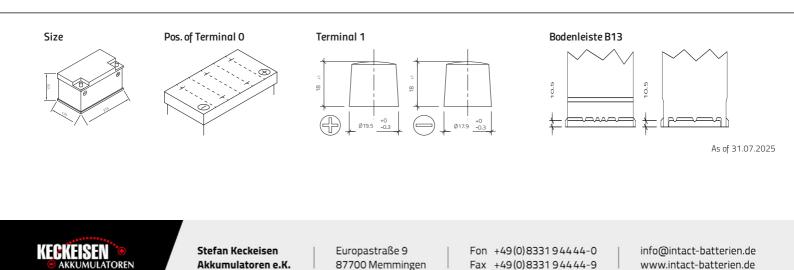

## PP85MF

| Volt                | 12V                        |
|---------------------|----------------------------|
| Capacity            | 85 Ah (c20)                |
| CCR - 18°C (EN)     | 800 A (EN)                 |
| Electrolyte         | diluted sulphuric acid     |
| Electrolyte density | 1,28 +/- 0,01 Kg/l (25° C) |
| Size (LxWxH)        | 315 x 175 x 175 mm         |
| Weight              | 18,9 kg                    |
| Pos. of Terminal    | 0                          |
| Terminal            | 1                          |
| Bodenleiste         | B13                        |