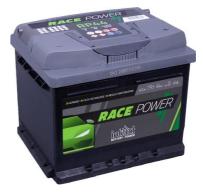

## intAct Race-Power

Maintenance-free calcium battery (Ca/Ca) | wet charged

Art.No.

## **RP44**

| Volt                | 12V                        |
|---------------------|----------------------------|
| Capacity            | 44 AH (c20)                |
| CCR - 18°C (EN)     | 420 A (EN)                 |
| Electrolyte         | diluted sulphuric acid     |
| Electrolyte density | 1,28 +/- 0,01 Kg/l (25° C) |
| Size (LxWxH)        | 207 x 175 x 175 mm         |
| Weight              | 11,8 kg                    |
| Pos. of Terminal    | 0                          |
| Terminal            | 1                          |
| Bodenleiste         | B13                        |