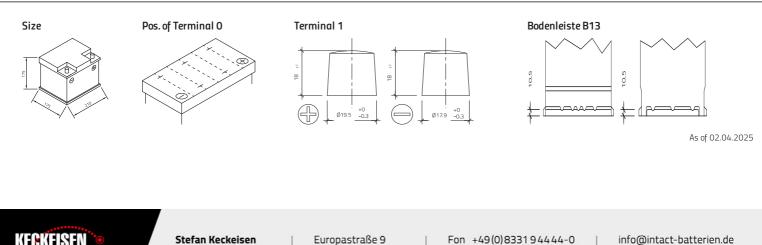

## **RP44**

| Volt                | 12V                        |
|---------------------|----------------------------|
| Capacity            | 44 AH (c20)                |
| CCR - 18°C (EN)     | 420 A (EN)                 |
| Electrolyte         | diluted sulphuric acid     |
| Electrolyte density | 1,28 +/- 0,01 Kg/l (25° C) |
| Size (LxWxH)        | 207 x 175 x 175 mm         |
| Weight              | 11,8 kg                    |
| Pos. of Terminal    | 0                          |
| Terminal            | 1                          |
| Bodenleiste         | B13                        |