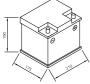

## **RP50**

| Volt                | 12V                        |
|---------------------|----------------------------|
| Capacity            | 50 AH (c20)                |
| CCR -18°C (EN)      | 450 A (EN)                 |
| Electrolyte         | diluted sulphuric acid     |
| Electrolyte density | 1,28 +/- 0,01 Kg/l (25° C) |
| Size (LxWxH)        | 207 x 175 x 190 mm         |
| Weight              | 12,8 kg                    |
| Pos. of Terminal    | 0                          |
| Terminal            | 1                          |
| Bodenleiste         | B13                        |