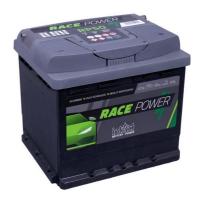

## intAct Race-Power

Maintenance-free calcium battery (Ca/Ca) | wet charged

Art.No.

## **RP50**

| Volt                | 12V                        |
|---------------------|----------------------------|
| Capacity            | 50 AH (c20)                |
| CCR -18°C (EN)      | 450 A (EN)                 |
| Electrolyte         | diluted sulphuric acid     |
| Electrolyte density | 1,28 +/- 0,01 Kg/l (25° C) |
| Size (LxWxH)        | 207 x 175 x 190 mm         |
| Weight              | 12,8 kg                    |
| Pos. of Terminal    | 0                          |
| Terminal            | 1                          |
| Bodenleiste         | B13                        |

## The powerful all-rounder

Maintenance-free calcium battery, with good durability and excellent value for money. Increased performance compared to standard starter battery with same box size. Our recommendation for a low-cost, high-performance starter battery for vehicles with more consumers.