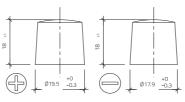

## **RP50**

| Volt                | 12V                        |
|---------------------|----------------------------|
| Capacity            | 50 AH (c20)                |
| CCR -18°C (EN)      | 450 A (EN)                 |
| Electrolyte         | diluted sulphuric acid     |
| Electrolyte density | 1,28 +/- 0,01 Kg/l (25° C) |
| Size (LxWxH)        | 207 x 175 x 190 mm         |
| Weight              | 12,8 kg                    |
| Pos. of Terminal    | 0                          |
| Terminal            | 1                          |
| Bodenleiste         | B13                        |

Terminal 1

Bodenleiste B13

As of 04.04.2025