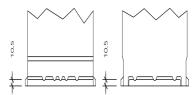

## **RP50**

| Volt                | 12V                        |
|---------------------|----------------------------|
| Capacity            | 50 AH (c20)                |
| CCR -18°C (EN)      | 450 A (EN)                 |
| Electrolyte         | diluted sulphuric acid     |
| Electrolyte density | 1,28 +/- 0,01 Kg/l (25° C) |
| Size (LxWxH)        | 207 x 175 x 190 mm         |
| Weight              | 12,8 kg                    |
| Pos. of Terminal    | 0                          |
| Terminal            | 1                          |
| Bodenleiste         | B13                        |

Terminal 1

Bodenleiste B13

As of 04.04.2025