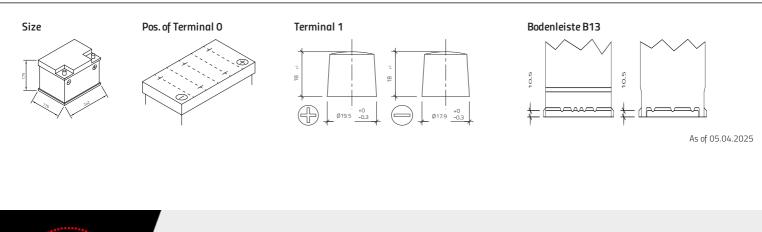

## **RP60**

| Volt                | 12V                        |
|---------------------|----------------------------|
| Capacity            | 60 AH (c20)                |
| CCR - 18°C (EN)     | 540 A (EN)                 |
| Electrolyte         | diluted sulphuric acid     |
| Electrolyte density | 1,28 +/- 0,01 Kg/l (25° C) |
| Size (LxWxH)        | 242 x 175 x 175 mm         |
| Weight              | 14,2 kg                    |
| Pos. of Terminal    | 0                          |
| Terminal            | 1                          |
| Bodenleiste         | B13                        |