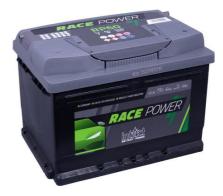

## intAct Race-Power

Maintenance-free calcium battery (Ca/Ca) | wet charged

Art.No.

## **RP60**

| Volt                | 12V                        |
|---------------------|----------------------------|
| Capacity            | 60 AH (c20)                |
| CCR - 18°C (EN)     | 540 A (EN)                 |
| Electrolyte         | diluted sulphuric acid     |
| Electrolyte density | 1,28 +/- 0,01 Kg/l (25° C) |
| Size (LxWxH)        | 242 x 175 x 175 mm         |
| Weight              | 14,2 kg                    |
| Pos. of Terminal    | 0                          |
| Terminal            | 1                          |
| Bodenleiste         | B13                        |

## The powerful all-rounder

Maintenance-free calcium battery, with good durability and excellent value for money. Increased performance compared to standard starter battery with same box size. Our recommendation for a low-cost, high-performance starter battery for vehicles with more consumers.