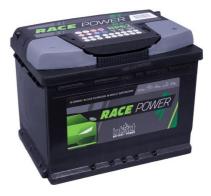

## intAct Race-Power

Maintenance-free calcium battery (Ca/Ca) | wet charged

Art.No.

## **RP62**

| Volt                | 12V                        |
|---------------------|----------------------------|
| Capacity            | 62 AH (c20)                |
| CCR - 18°C (EN)     | 540 A (EN)                 |
| Electrolyte         | diluted sulphuric acid     |
| Electrolyte density | 1,28 +/- 0,01 Kg/l (25° C) |
| Size (LxWxH)        | 242 x 175 x 190 mm         |
| Weight              | 15 kg                      |
| Pos. of Terminal    | 0                          |
| Terminal            | 1                          |
| Bodenleiste         | B13                        |

## The powerful all-rounder

Maintenance-free calcium battery, with good durability and excellent value for money. Increased performance compared to standard starter battery with same box size. Our recommendation for a low-cost, high-performance starter battery for vehicles with more consumers.