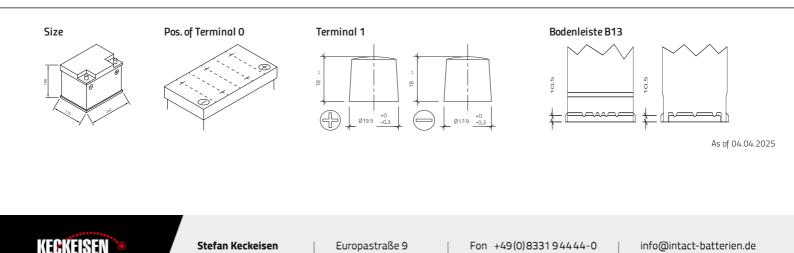

## **RP62**

| Volt                | 12V                        |
|---------------------|----------------------------|
| Capacity            | 62 AH (c20)                |
| CCR - 18°C (EN)     | 540 A (EN)                 |
| Electrolyte         | diluted sulphuric acid     |
| Electrolyte density | 1,28 +/- 0,01 Kg/l (25° C) |
| Size (LxWxH)        | 242 x 175 x 190 mm         |
| Weight              | 15 kg                      |
| Pos. of Terminal    | 0                          |
| Terminal            | 1                          |
| Bodenleiste         | B13                        |