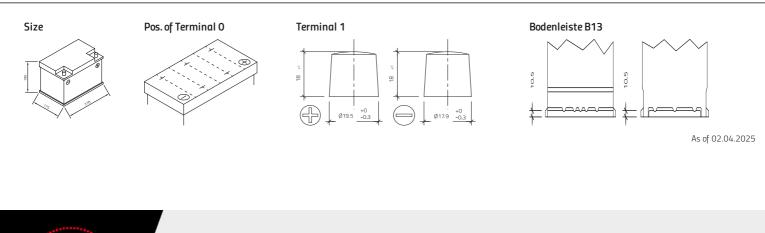

## **RP74**

| Volt                | 12V                        |
|---------------------|----------------------------|
| Capacity            | 74 AH (c20)                |
| CCR - 18°C (EN)     | 680 A (EN)                 |
| Electrolyte         | diluted sulphuric acid     |
| Electrolyte density | 1,28 +/- 0,01 Kg/l (25° C) |
| Size (LxWxH)        | 278 x 175 x 190 mm         |
| Weight              | 17,7 kg                    |
| Pos. of Terminal    | 0                          |
| Terminal            | 1                          |
| Bodenleiste         | B13                        |