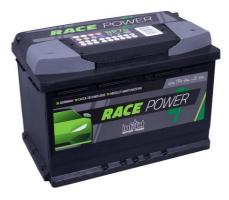

## intAct Race-Power

Maintenance-free calcium battery (Ca/Ca) | wet charged

Art.No.

## **RP74**

| Volt                | 12V                        |
|---------------------|----------------------------|
| Capacity            | 74 AH (c20)                |
| CCR - 18°C (EN)     | 680 A (EN)                 |
| Electrolyte         | diluted sulphuric acid     |
| Electrolyte density | 1,28 +/- 0,01 Kg/l (25° C) |
| Size (LxWxH)        | 278 x 175 x 190 mm         |
| Weight              | 17,7 kg                    |
| Pos. of Terminal    | 0                          |
| Terminal            | 1                          |
| Bodenleiste         | B13                        |

## The powerful all-rounder

Maintenance-free calcium battery, with good durability and excellent value for money. Increased performance compared to standard starter battery with same box size. Our recommendation for a low-cost, high-performance starter battery for vehicles with more consumers.

- » **Increased performance of up to 15%** above the EN standard due to the fully expanding the battery.
- » Wet charged. Ready to use.
- » Approved for charging voltage up to 14.8 volts.
- » Double lid for increased safety.
- » Maintenance-free.