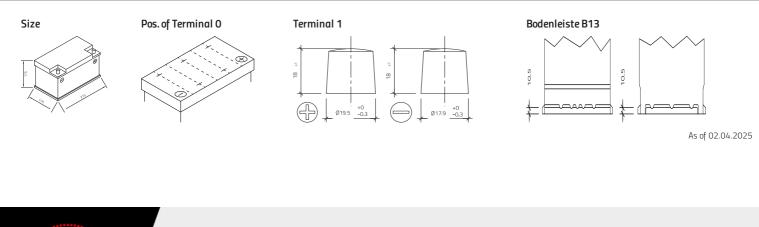

## **RP80**

| Volt                | 12V                        |
|---------------------|----------------------------|
| Capacity            | 80 AH (c20)                |
| CCR - 18°C (EN)     | 700 A (EN)                 |
| Electrolyte         | diluted sulphuric acid     |
| Electrolyte density | 1,28 +/- 0,01 Kg/I (25° C) |
| Size (LxWxH)        | 315 x 175 x 175 mm         |
| Weight              | 18,9 kg                    |
| Pos. of Terminal    | 0                          |
| Terminal            | 1                          |
| Bodenleiste         | B13                        |