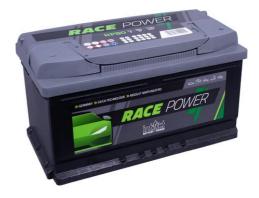

## intAct Race-Power

Maintenance-free calcium battery (Ca/Ca) | wet charged

Art.No.

## **RP80**

| Volt                | 12V                        |
|---------------------|----------------------------|
| Capacity            | 80 AH (c20)                |
| CCR - 18°C (EN)     | 700 A (EN)                 |
| Electrolyte         | diluted sulphuric acid     |
| Electrolyte density | 1,28 +/- 0,01 Kg/I (25° C) |
| Size (LxWxH)        | 315 x 175 x 175 mm         |
| Weight              | 18,9 kg                    |
| Pos. of Terminal    | 0                          |
| Terminal            | 1                          |
| Bodenleiste         | B13                        |