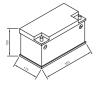

## **RP95**

| Volt                | 12V                        |
|---------------------|----------------------------|
| Capacity            | 95 AH (c20)                |
| CCR -18°C (EN)      | 800 A (EN)                 |
| Electrolyte         | diluted sulphuric acid     |
| Electrolyte density | 1,28 +/- 0,01 Kg/l (25° C) |
| Size (LxWxH)        | 353 x 175 x 190 mm         |
| Weight              | 22,8 kg                    |
| Pos. of Terminal    | 0                          |
| Terminal            | 1                          |
| Bodenleiste         | B13                        |

Size

Terminal 1

As of 02.04.2025