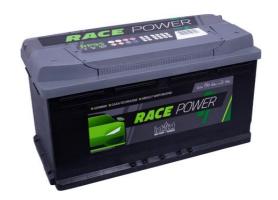

## intAct Race-Power

Maintenance-free calcium battery (Ca/Ca) | wet charged

Art.No.

## **RP95**

| Volt                | 12V                        |
|---------------------|----------------------------|
| Capacity            | 95 AH (c20)                |
| CCR -18°C (EN)      | 800 A (EN)                 |
| Electrolyte         | diluted sulphuric acid     |
| Electrolyte density | 1,28 +/- 0,01 Kg/l (25° C) |
| Size (LxWxH)        | 353 x 175 x 190 mm         |
| Weight              | 22,8 kg                    |
| Pos. of Terminal    | 0                          |
| Terminal            | 1                          |
| Bodenleiste         | B13                        |

## The powerful all-rounder

Maintenance-free calcium battery, with good durability and excellent value for money. Increased performance compared to standard starter battery with same box size. Our recommendation for a low-cost, high-performance starter battery for vehicles with more consumers.