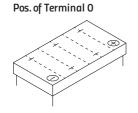

## **RP95**

| Volt                | 12V                        |
|---------------------|----------------------------|
| Capacity            | 95 AH (c20)                |
| CCR -18°C (EN)      | 800 A (EN)                 |
| Electrolyte         | diluted sulphuric acid     |
| Electrolyte density | 1,28 +/- 0,01 Kg/l (25° C) |
| Size (LxWxH)        | 353 x 175 x 190 mm         |
| Weight              | 22,8 kg                    |
| Pos. of Terminal    | 0                          |
| Terminal            | 1                          |
| Bodenleiste         | B13                        |