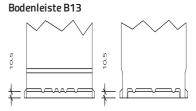

## **RP95**

| Volt                | 12V                        |
|---------------------|----------------------------|
| Capacity            | 95 AH (c20)                |
| CCR -18°C (EN)      | 800 A (EN)                 |
| Electrolyte         | diluted sulphuric acid     |
| Electrolyte density | 1,28 +/- 0,01 Kg/l (25° C) |
| Size (LxWxH)        | 353 x 175 x 190 mm         |
| Weight              | 22,8 kg                    |
| Pos. of Terminal    | 0                          |
| Terminal            | 1                          |
| Bodenleiste         | B13                        |