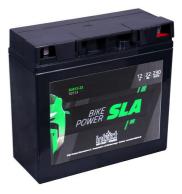

## intAct Bike-Power AGM SLA

Sealed maintenance-free AGM battery (electrolyte absorbed in glass fibre mats) | wet charged

Art.No.

## SLA12-22

Japancode 51913, 51814, YT19BL-BS, YT19BL

| Volt                | 12V                      |
|---------------------|--------------------------|
| Capacity            | 22 Ah (c20)              |
| CCR - 18°C (EN)     | 230 A (EN)               |
| Electrolyte         | diluted sulphuric acid   |
| Electrolyte density | 1,32 +/- 0,01 kg/l (25°) |
| Size (LxWxH)        | 185 x 80 x 170 mm        |
| Weight              | 6,2 kg                   |
| Pos. of Terminal    | 0                        |
| Terminal            | G                        |
| Bodenleiste         | -                        |