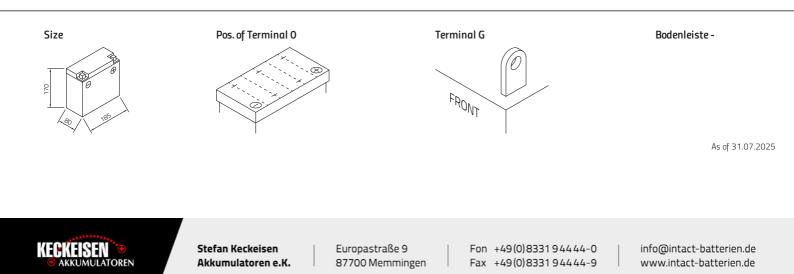

## SLA12-22

Japancode 51913, 51814, YT19BL-BS, YT19BL

| Volt                | 12V                      |
|---------------------|--------------------------|
| Capacity            | 22 Ah (c20)              |
| CCR - 18°C (EN)     | 230 A (EN)               |
| Electrolyte         | diluted sulphuric acid   |
| Electrolyte density | 1,32 +/- 0,01 kg/l (25°) |
| Size (LxWxH)        | 185 x 80 x 170 mm        |
| Weight              | 6,2 kg                   |
| Pos. of Terminal    | 0                        |
| Terminal            | G                        |
| Bodenleiste         | -                        |